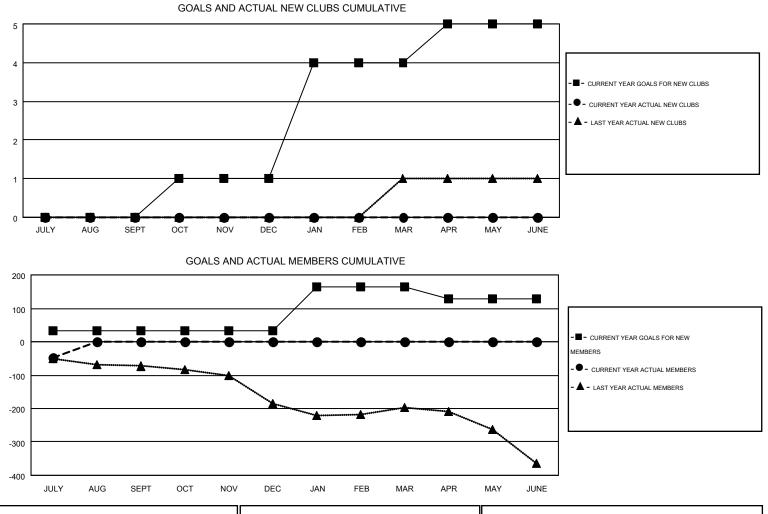

## GMT: JUDY HANKOM

| GMT | CA | 1 |
|-----|----|---|
|     |    | 1 |

| Clubs                 |                  |           |                  |                  |               | Members            |                                        |                    |                  |
|-----------------------|------------------|-----------|------------------|------------------|---------------|--------------------|----------------------------------------|--------------------|------------------|
| RESULTS FOR 2016-2017 |                  |           |                  |                  | RESL          | ILTS FOR 2016-2017 | 7                                      |                    |                  |
| QUARTER               | NEW CLUB<br>GOAL | NEW CLUBS | DROPPED<br>CLUBS | NET<br>GAIN/LOSS | QUARTER       | NEW MEMBER<br>GOAL | CHARTER AND<br>NEW<br>MEMBERS<br>ADDED | DROPPED<br>MEMBERS | NET<br>GAIN/LOSS |
| JULY/AUG/SEPT         | 0                | 0         | 1                | -1               | JULY/AUG/SEPT | 34                 | 57                                     | 104                | -47              |
| OCT/NOV/DEC           | 1                | 0         | 0                | 0                | OCT/NOV/DEC   | 0                  | 0                                      | 0                  | 0                |
| JAN/FEB/MAR           | 3                | 0         | 0                | 0                | JAN/FEB/MAR   | 131                | 0                                      | 0                  | 0                |
| APR/MAY/JUNE          | 1                | 0         | 0                | 0                | APR/MAY/JUNE  | -37                | 0                                      | 0                  | 0                |